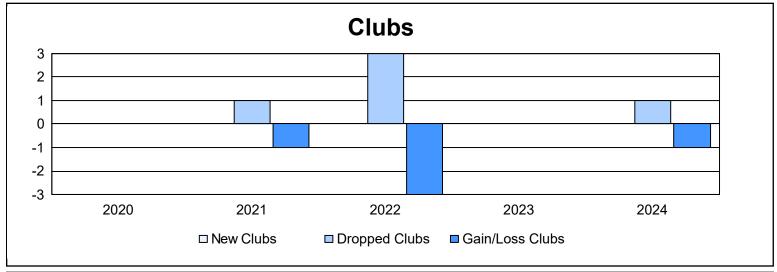

District 25 B As of June 2024 Cumulative

| Year      | New<br>Clubs | Dropped<br>Clubs | Gain/<br>Loss<br>Clubs | New<br>Members | Charter<br>Members | Reinstate<br>Members | Transfer<br>Members | Total<br>Member<br>Added | Total<br>Members<br>Dropped | Gain/<br>Loss<br>Members |
|-----------|--------------|------------------|------------------------|----------------|--------------------|----------------------|---------------------|--------------------------|-----------------------------|--------------------------|
| 2019-2020 | 0            | 0                | 0                      | 46             | 0                  | 9                    | 6                   | 61                       | 130                         | -69                      |
| 2020-2021 | 0            | 1                | -1                     | 53             | 0                  | 7                    | 17                  | 77                       | 176                         | -99                      |
| 2021-2022 | 0            | 3                | -3                     | 78             | 1                  | 60                   | 2                   | 141                      | 193                         | -52                      |
| 2022-2023 | 0            | 0                | 0                      | 55             | 0                  | 46                   | 1                   | 102                      | 95                          | 7                        |
| 2023-2024 | 0            | 1                | -1                     | 52             | 0                  | 7                    | 2                   | 61                       | 86                          | -25                      |
| Average   | 0            | 1                | -1                     | 57             | 0                  | 26                   | 6                   | 88                       | 136                         | -48                      |